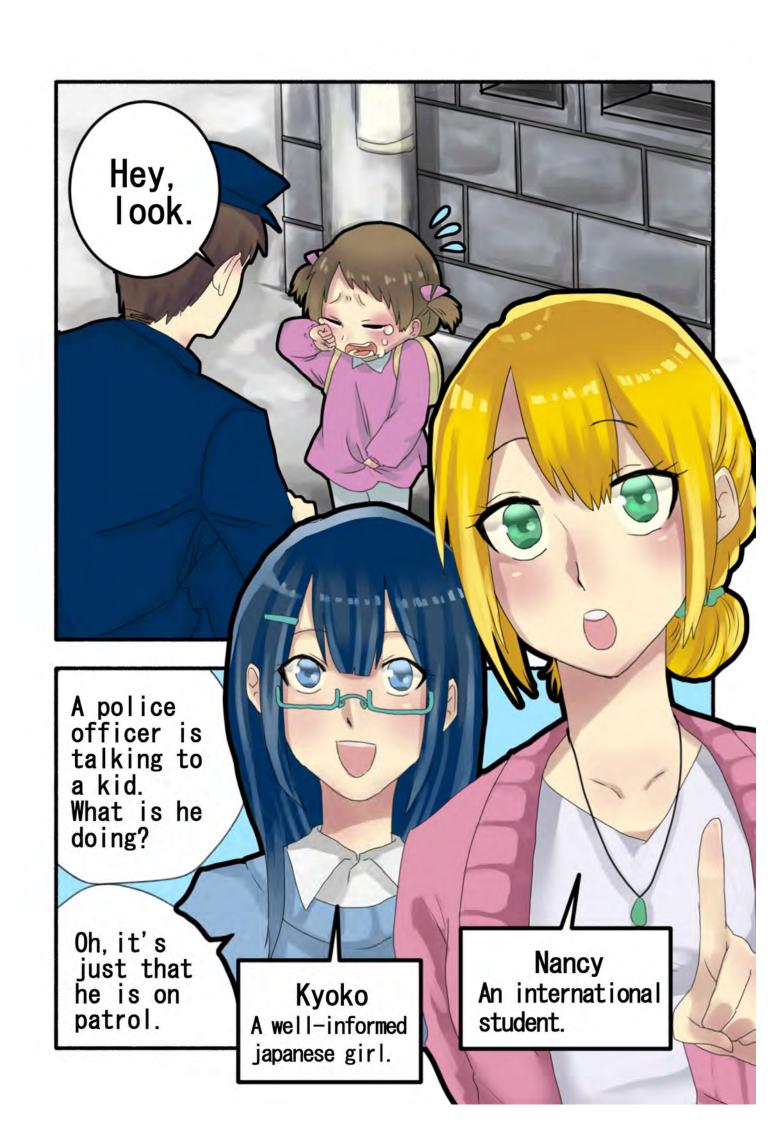

# The Role of the Police

#1 What do the police do?

KYOTO SANGYO UNIVERSITY KYOTO PREFECTURAL POLICE