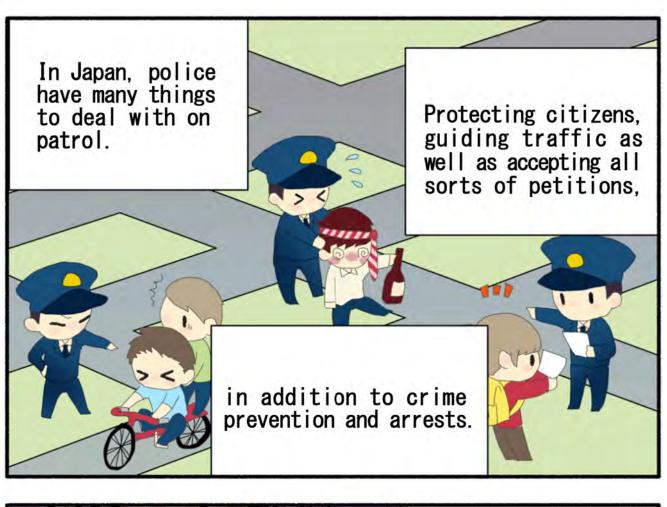

# The Role of the Police

#1 What do the police do?

KYOTO SANGYO UNIVERSITY KYOTO PREFECTURAL POLICE