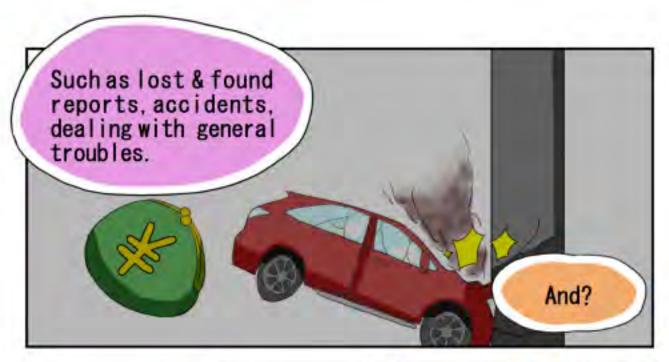

# 2 Report it to the police if you are in trouble!

KYOTO SANGYO UNIVERSITY KYOTO PREFECTURAL POLICE